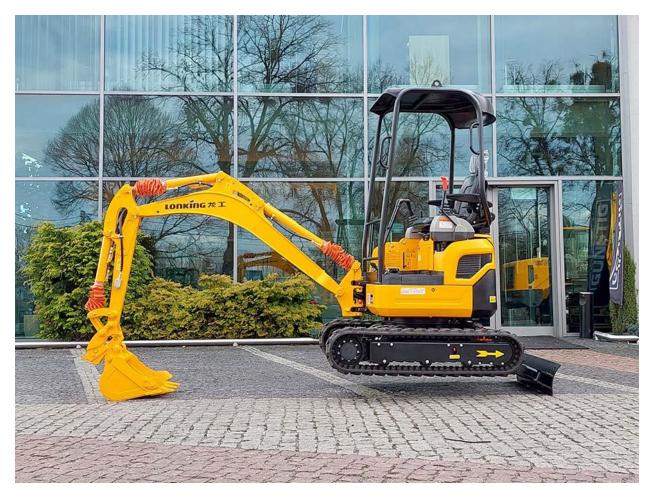

New hydraulic excavator 1.6T.

Other models are also available.

Kubota "ecological" engine. Complies with EU Stage V emission standards. Multi-pump hydraulic system with confluence channel.

The excavator is equipped with a hammer-type pipeline and a spare auxiliary valve.

Removable canopy for different working conditions.

Retractable undercarriage for easier mobility and more stability.

Technical specification: Working weight 1600 kg Boom length 1830 mm Boom length 950 mm Standard cup 0.04 m<sup>3</sup> Max. travel speed 2.0/3.6 km/h Max. digging speed 8.5 rev. / min Digging depth 2290mm Engine model D782 Volume 0.778 L Fuel tank 13I Track width 230 mm Tracks - 37 (each side) Carrier rollers - 2 (on each side) Track rollers - 3 (on each side) System voltage 12 V Battery capacity 12 V, 45 Ah